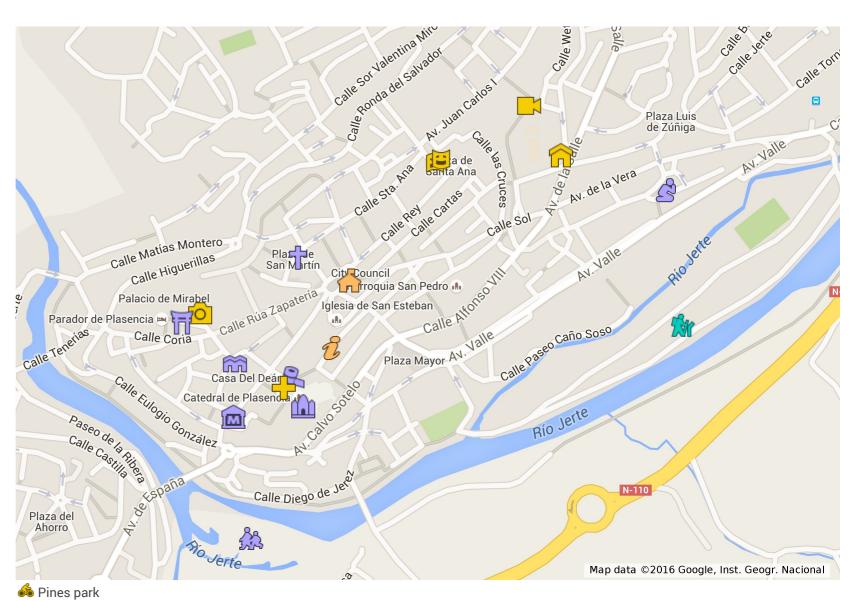

le Ethnographic museum "Pérez Enciso"

**M** Island park

Coronation park

Tourist office



#### Legend

**T** Aqueduct



The walls and Lucia tower interpretation centre









Monroy palace or House of the two towers

Bishop's palace





Shrine of "Nuestra señora del puerto"







Saint Anna church -Auditorium



Church of "Santo Domingo" or Saint Vicente Ferrer

Church of Christ of Battles

A Cachón park

M Island park

Coronation park

Tourist office





### Legend

**T** Aqueduct



The walls and Lucia tower interpretation centre









Monroy palace or House of the two towers







Shrine of "Nuestra señora del puerto"







Saint Anna church -Auditorium



Church of "Santo Domingo" or Saint Vicente Ferrer



A Cachón park

M Island park

Coronation park

Tourist office