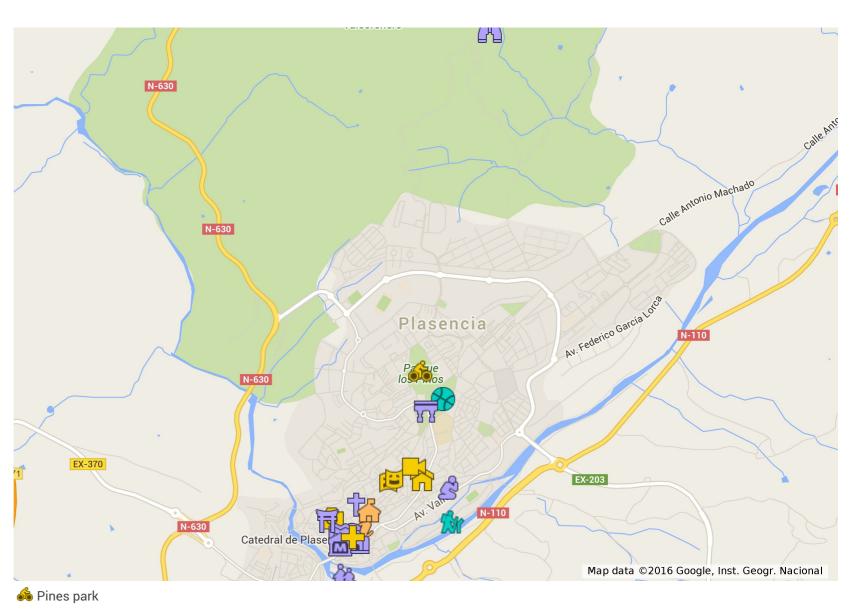

### Legend

**T** Aqueduct



The walls and Lucia tower interpretation centre









Monroy palace or House of the two towers







Shrine of "Nuestra señora del puerto"







Saint Anna church -Auditorium



Church of "Santo Domingo" or Saint Vicente Ferrer



A Cachón park

Mr Island park

Coronation park

Tourist office





### Legend





The walls and Lucia tower interpretation centre









Monroy palace or House of the two towers







Shrine of "Nuestra señora del puerto"







Saint Anna church -Auditorium



Church of "Santo Domingo" or Saint Vicente Ferrer



A Cachón park

Mr Island park

Coronation park

Tourist office





### Legend





The walls and Lucia tower interpretation centre









Monroy palace or House of the two towers

Bishop's palace





Shrine of "Nuestra señora del puerto"







Saint Anna church -Auditorium



Church of "Santo Domingo" or Saint Vicente Ferrer

Church of Christ of Battles



Textile Ethnographic museum "Pérez Enciso"

**M** Island park

Coronation park

Tourist office



#### Legend

**T** Aqueduct



The walls and Lucia tower interpretation centre